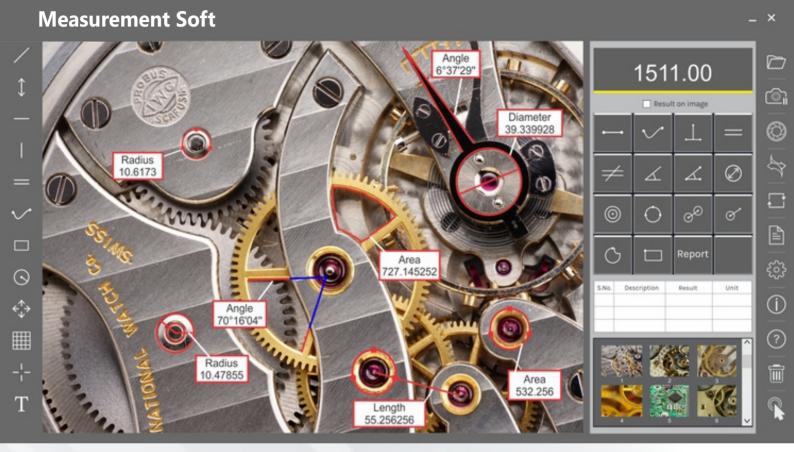

# **Edge Detection & Morphology Function**

- Spatial calibration
- Line measurements for Distance, Length, Width, Perimeter, Angle, Three Point Radius.
- Area by enclosed line controlled by four arrow keys available on keyboard arrows with zoomed preview.